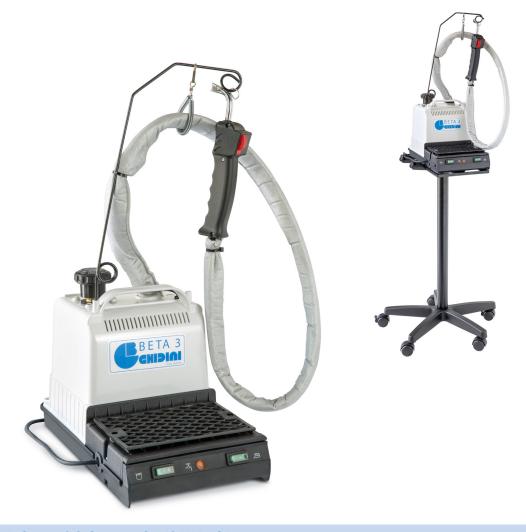

## BETA 3

## Electric steam boiler of 1,8 lit. capacity (1 kW) with steam gun

- Small, thermically insulated, electric steam boiler.
- Die-cast aluminium boiler.
- Manually operated water feeding.
- Drinking water required for its functioning
- Automatic pressure control by thermostat with fixed setting.

## Options

- Trolley